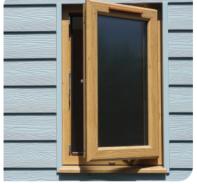

## Personalising homes with endless colour options

We have a wide range of subtle and standout colours to use singly or in creative colour way combinations to bring out the beauty and character in your home.

Although same colour in and out and colour on white are the most popular options, you can let your imagination run free and specify any colour option. For example Grey outside and English Oak inside.

All foil finishes are extremely durable and come with a manufacturers guarantee and with the minimum of maintenance will stay looking beautiful for years.