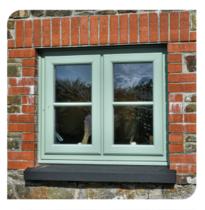

## Personalising homes with endless colour options

We have a wide range of subtle and standout colours to use singly or in creative colour way combinations to bring out the beauty and character in your home.

Although same colour in and out and colour on white are the most popular options, you can let your imagination run free and specify any colour option. For example Grey outside and English Oak inside.

All foil finishes are extremely durable and come with a manufacturers guarantee and with the minimum of maintenance will stay looking beautiful for years.