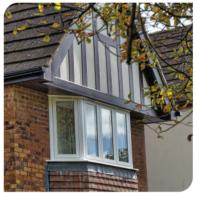

## Personalising homes with endless colour options

We have a wide range of subtle and standout colours to use singly or in creative colour way combinations to bring out the beauty and character in your home.

Although same colour in and out and colour on white are the most popular options, you can let your imagination run free and specify any colour option. For example Grey outside and English Oak inside.

All foil finishes are extremely durable and come with a manufacturers guarantee and with the minimum of maintenance will stay looking beautiful for years.