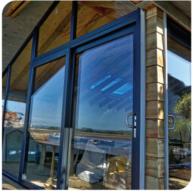

## Personalising homes with endless colour options

We have a wide range of subtle and standout colours to use singly or in creative colour way combinations to bring out the beauty and character in your home.

Although same colour in and out and colour on white are the most popular options, you can let your imagination run free and specify any colour option. For example Grey outside and English Oak inside.

All foil finishes are extremely durable and come with a manufacturers guarantee and with the minimum of maintenance will stay looking beautiful for years.