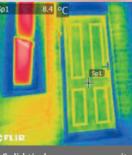

Tests prove a Distinction GRP Composite Door is -

Doors were tested at the University of Salford's Energy House. This represents a typical Salford 1919 terraced house and its construction represents 21% of the UK's current housing stock. The house has been reconstructed in a fully environmentally controllable chamber, in which climatic conditions can be maintained, varied, repeated and patterns monitored. For the test, the inside temperature of the Energy House was 25°C with an exterior temperature of 5°C.

More thermally efficient than a 48mm solid timber core composite door.