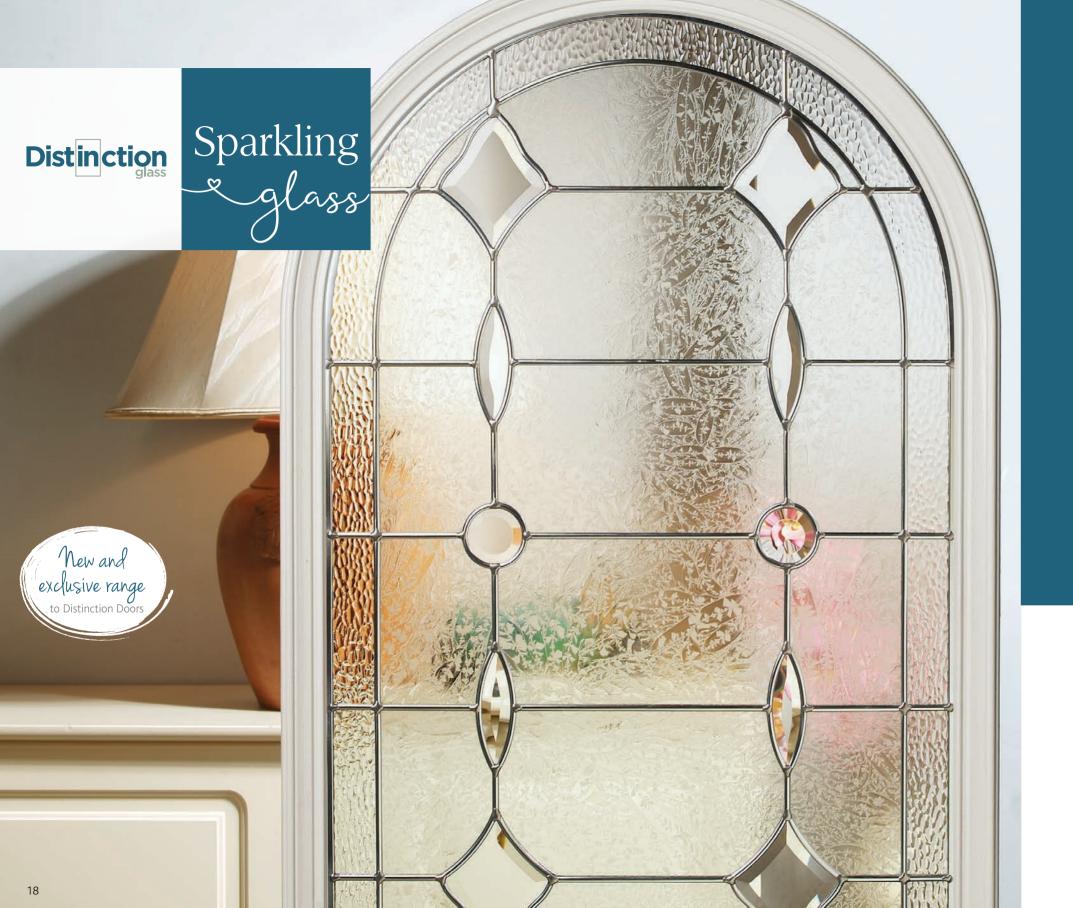

### It's always time to see the light...

A decorative glazing panel adds style and personality to your door whilst letting natural light fill your home.

Designed to keep in the warmth and with a large range of different designs, colours and glass patterns to choose from; you are able to give your door the perfect finishing touch.

The ultimate finishing touch for your door... 12 outstanding styles of glazing Triple glazed Create a beautiful focal point Traditional to contemporary choices Allow light to flood into your home Easy to clean and maintain Sophisticated and seamless V Laminated glass for extra security

Brand New Collection