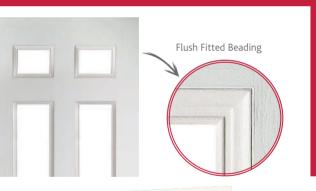

This can be seen very clearly in the latest addition to our range. It's called next-generation, and for very good reason. The range features our latest innovation where the flushfitted innerframe sits level with the moulding to give sleek lines and a finish which is unsurpassed.