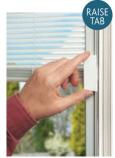

Make a statement, not just a door!

Aspen

Edwardian

Zinc or Brass Caming.

Kara Glass with Zinc or Brass Caming. Red/Blue/Green/Grey - Zinc only.

An enclosed mini-blind is the perfect solution for controlling light and privacy in your home.

Mini-blinds can be handed left or right and have a simple control mechanism to be raised or tilted with one hand. This system uses a magnetic tab rather than a traditional cord, so is completely safe for use around children.

The mini-blind is enclosed within two panes of glass in the frame so never require painting and are protected from damage and dust. They are a stylish finishing touch to any external door.

Lunna

Monza

Trieste