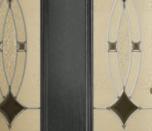

Trieste

Kara Glass with Zinc or Brass Caming. Red/Blue/Green/Grey - Zinc only.

Savana

Valentia

The Classical Half Glazed door is focussed on style and sophistication. A firm favourite with those with an eye for symmetry and a love of classic design.