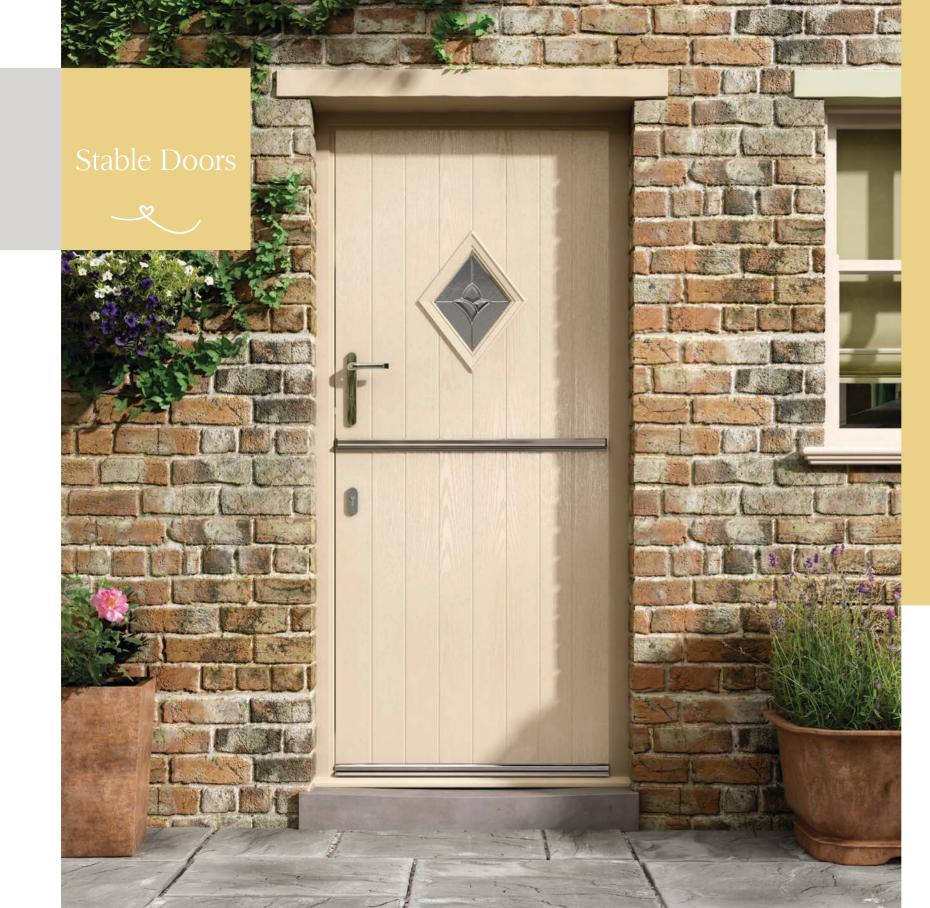

Many who have had a stable door would never go back to something more traditional – and it is easy to see why. They let light and fresh air flow through your home but also the peace of mind that children or pets remain safely inside.

Choose from the Renown door styles indicated for your Stable Door.

Door Styles

A solid door is perfect for those their home.

4 Panel New England