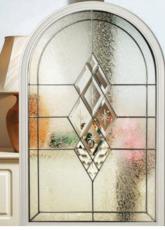

> Discover our sensational colour range

Turn to page 60 to see the complete **nxt-gen** colour range.

SHORE THE PARTY

Andorra Zinc or Brass Caming.

Lunna

Monza

Scotia Zinc or Brass Caming.

Sierra

Monza

Scotia Zinc or Brass Caming

Valentia

Esteem is one of our most popular designs for very obvious reasons. The two glass panels are a stunning feature that will make you proud to come home.

Turn to page 60 to see the complete **nxt-gen** colour range.

### Glass Designs

Andorra Zinc or Brass Caming.

Palma

Aspen

na

Scotia Zinc or Brass Caming.

Lunna

Monza

### Glass Designs

Andorra Zinc or Brass Caming.

Aspen

Lunna

Monza

Scotia Zinc or Brass Caming. Sierra

Edwardian

Palma

Andorra Zinc or Brass Caming.

Edwardian

Aspen

Savana

Scotia Zinc or Brass Caming.

Palma

Lunna

Monza

### Glass Designs

Andorra Zinc or Brass Caming.

Aspen

Monza

Scotia Zinc or Brass Caming.