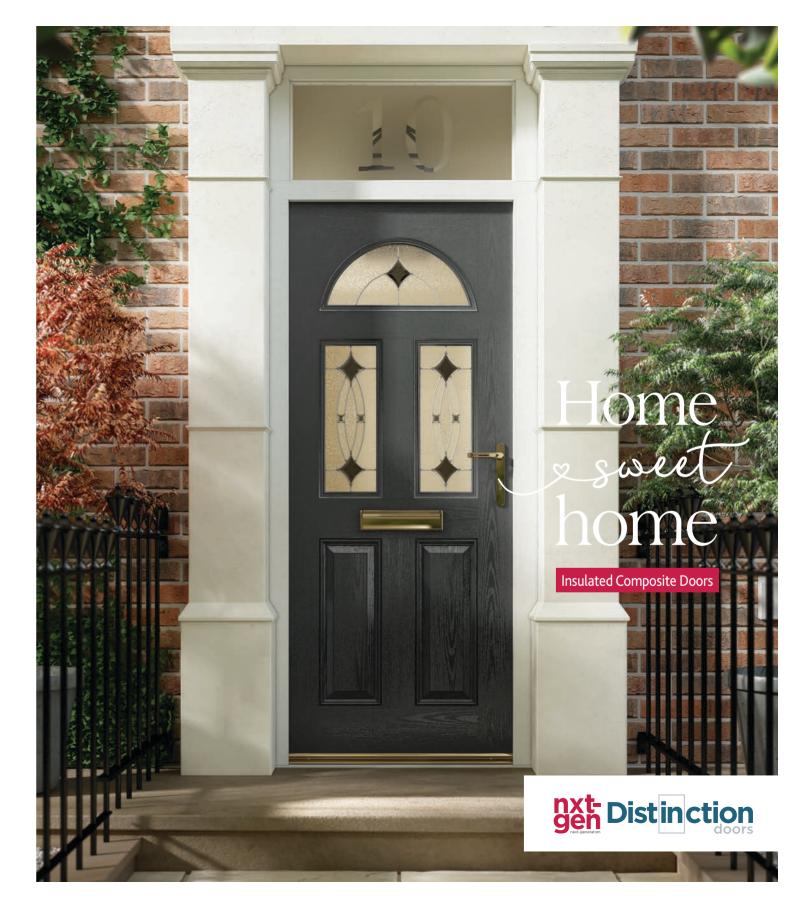

5 easy steps to creating your dream door in the comfort of your home...

- 1 Choose your door style.
- 2 Pick your perfect colour.
- 3 Choose your glass.
- 4 Accessorise your door.
- 5 Pick the perfect frame to match your door.

# Distinction nxt Distinction

It's that simple!

nxt-gen patent pending. Door and glass colours shown in this brochure should be used for guidance only as the limitations in photographic and printing processes may mean that colours of products vary from those illustrated. All doors are provided with white internal skins, as standard, although Gold Oak and Rose Wood are also available stained on both sides. Bespoke coloured doors as per pages 61 can be painted on one or both sides. All information in this publication is provided for guidance only and is given in good faith. Distinction Doors reserve the right to alter specifications without prior notice. Reproduction of this brochure in whole or part is strictly forbidden without prior written consent. All images are for illustration purposes only. Published by Distinction Doors 2018 V04.