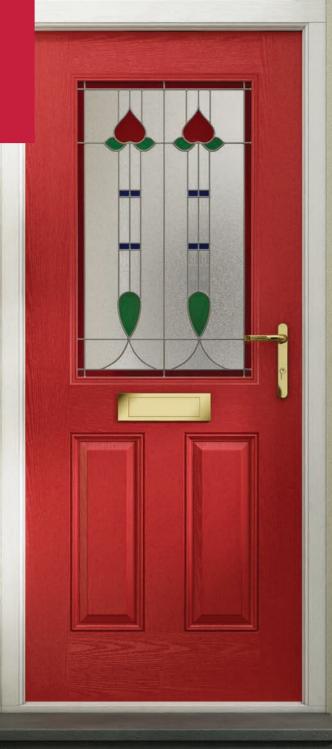

Symmetry and balance are also very much key elements as we want you to look at your door and feel it is perfect in

A design classic in every way. Eclat gives a welcoming look to your front door, whilst the range of glass designs let you add your personality.

Edwardian

Palma

Kara Glass with Zinc or Brass Caming. Red/Blue/Green/Grey - Zinc only.

Savana

Eclat Arch gives the perfect balance of style and privacy for your home. A traditional design that is complemented by the decorative glass focal point.