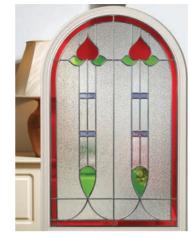

> Discover our sensational colour range

Turn to page 60 to see the complete **nxt-gen** colour range.

SHORE THE PARTY

Andorra Zinc or Brass Caming.

Lunna

Monza

Scotia Zinc or Brass Caming.

Sierra

Monza

Scotia Zinc or Brass Caming

Valentia

Esteem is one of our most popular designs for very obvious reasons. The two glass panels are a stunning feature that will make you proud to come home.

Turn to page 60 to see the complete **nxt-gen** colour range.

### Glass Designs

Andorra Zinc or Brass Caming.

Palma

Aspen

na

Scotia Zinc or Brass Caming.

Lunna

Monza

### Glass Designs

Andorra Zinc or Brass Caming.

Aspen

Lunna

Monza

Scotia Zinc or Brass Caming. Sierra

Edwardian

Palma

Andorra Zinc or Brass Caming.

Edwardian

Aspen

Savana

Scotia Zinc or Brass Caming.

Palma

Lunna

Monza

### Glass Designs

Andorra Zinc or Brass Caming.

Aspen

Monza

Scotia Zinc or Brass Caming.