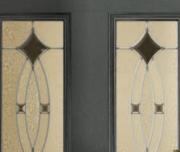

Monza

Scotia Zinc or Brass Caming

Valentia

Esteem is one of our most popular designs for very obvious reasons. The two glass panels are a stunning feature that will make you proud to come home.

Turn to page 60 to see the complete **nxt-gen** colour range.