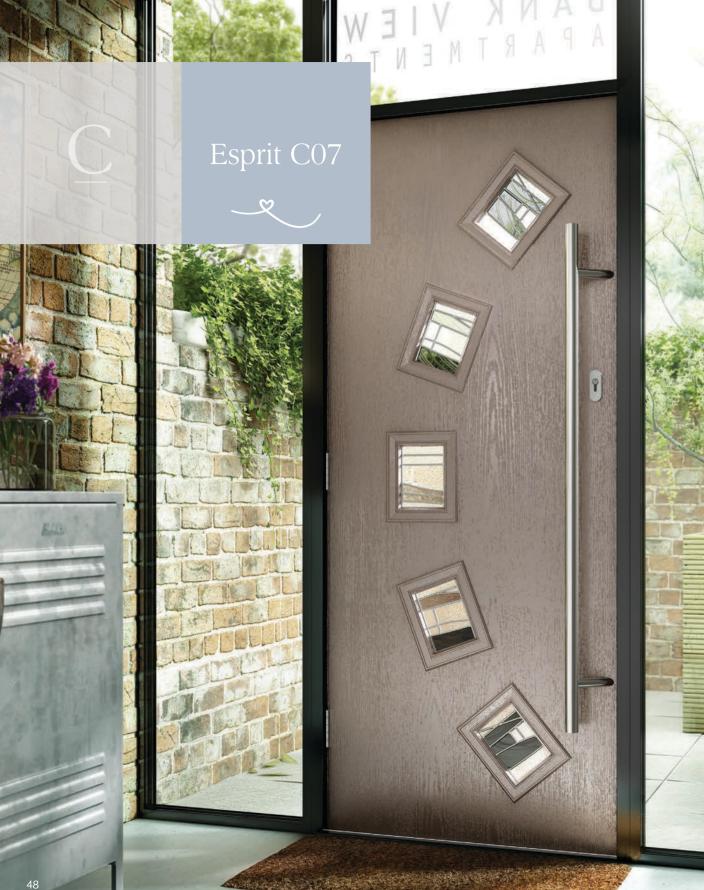

esprit C07R

glacier

breeze

Live life on the curve modern glazing designs which go with the flow!

**X** 

ENERGY RATING

esprit C09C

bloom

esprit CO9L

odessa

radiant

Beautiful flowing lines are the hallmark of these highly desirable designs.

esprit C17R

echo

cubic

Contemporary patterns perfectly compliment the Esprit C17.