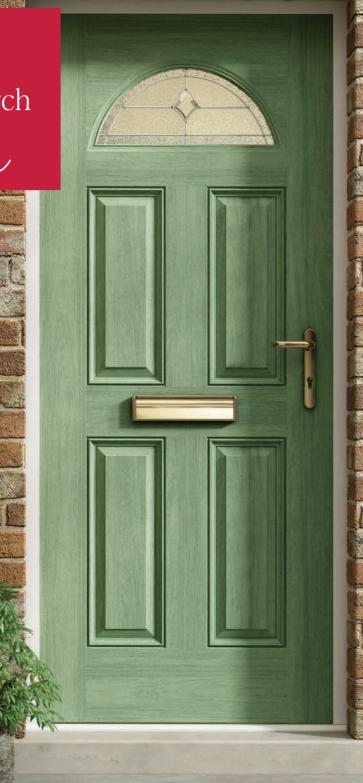

Edwardian

Palma

Kara Glass with Zinc or Brass Caming. Red/Blue/Green/Grey - Zinc only.

Savana

Eclat Arch gives the perfect balance of style and privacy for your home. A traditional design that is complemented by the decorative glass focal point.