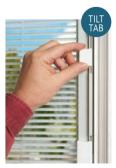

Make a statement, not just a door!

Aspen

Edwardian

Zinc or Brass Caming.

Kara Glass with Zinc or Brass Caming. Red/Blue/Green/Grey - Zinc only.

An enclosed mini-blind is the perfect solution for controlling light and privacy in your home.

Mini-blinds can be handed left or right and have a simple control mechanism to be raised or tilted with one hand. This system uses a magnetic tab rather than a traditional cord, so is completely safe for use around children.

The mini-blind is enclosed within two panes of glass in the frame so never require painting and are protected from damage and dust. They are a stylish finishing touch to any external door.

Lunna

Monza

Trieste