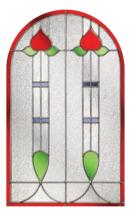

Edwardian

Palma

Kara Glass with Zinc or Brass Caming. Red/Blue/Green/Grey - Zinc only.

Savana

Eclat Arch gives the perfect balance of style and privacy for your home. A traditional design that is complemented by the decorative glass focal point.