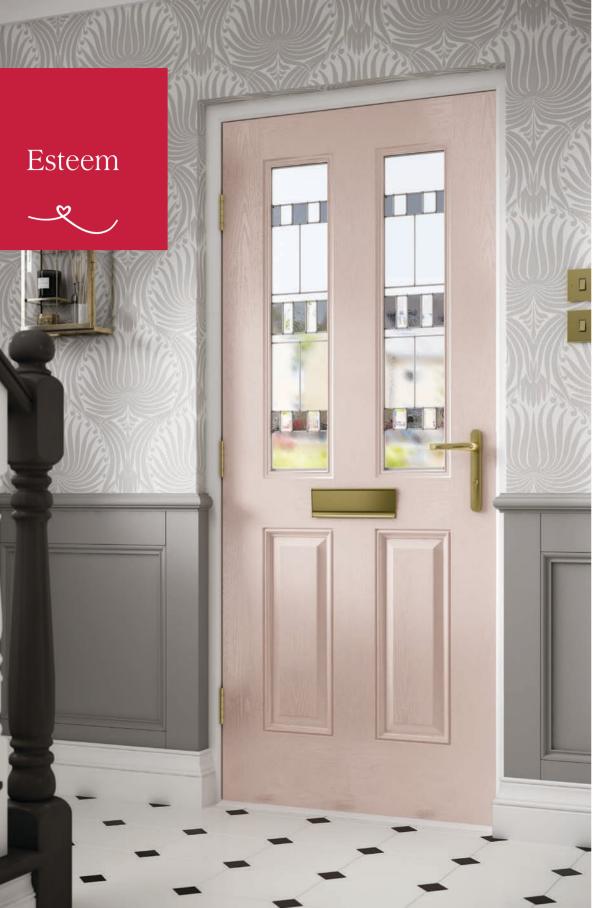

Monza

Scotia Zinc or Brass Caming

Valentia

Esteem is one of our most popular designs for very obvious reasons. The two glass panels are a stunning feature that will make you proud to come home.

Turn to page 60 to see the complete **nxt-gen** colour range.