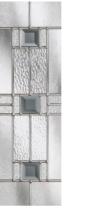

Make a statement, not just a door!

Aspen

Edwardian

Zinc or Brass Caming.

Kara Glass with Zinc or Brass Caming. Red/Blue/Green/Grey - Zinc only.

An enclosed mini-blind is the perfect solution for controlling light and privacy in your home.

Mini-blinds can be handed left or right and have a simple control mechanism to be raised or tilted with one hand. This system uses a magnetic tab rather than a traditional cord, so is completely safe for use around children.

The mini-blind is enclosed within two panes of glass in the frame so never require painting and are protected from damage and dust. They are a stylish finishing touch to any external door.

Lunna

Monza

Trieste