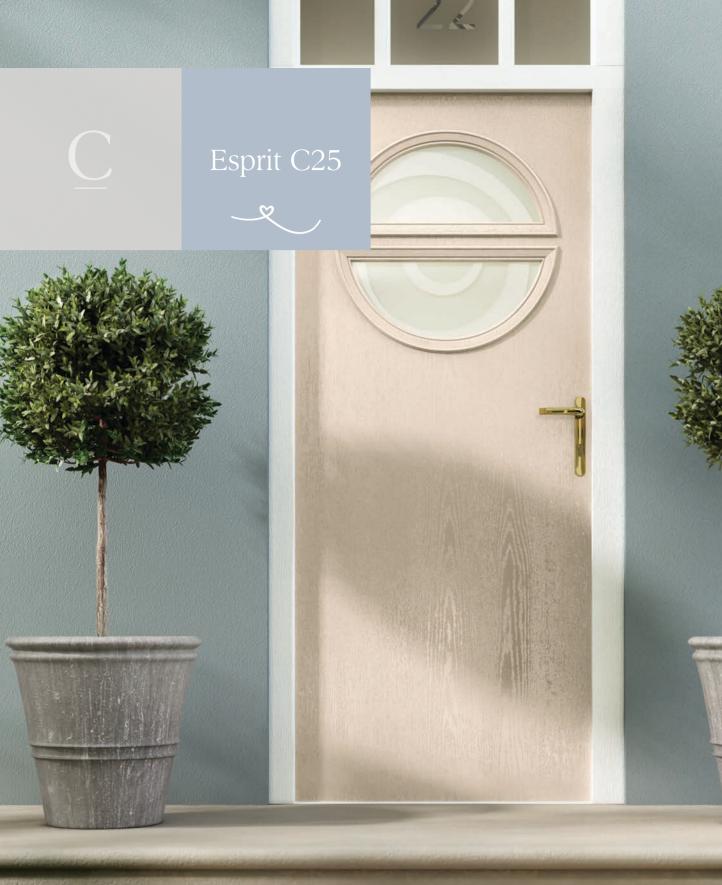

esprit C07R

glacier

breeze

Live life on the curve modern glazing designs which go with the flow!

**X** 

ENERGY RATING

esprit C09C

bloom

esprit CO9L

odessa

radiant

Beautiful flowing lines are the hallmark of these highly desirable designs.

esprit C17R

echo

cubic

Contemporary patterns perfectly compliment the Esprit C17.