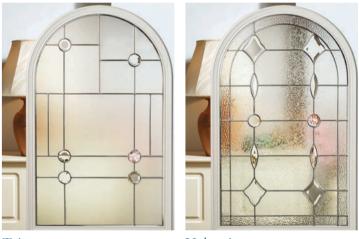

### It's always time to see the light...

A decorative glazing panel adds style and personality to your door whilst letting natural light fill your home.

Designed to keep in the warmth and with a large range of different designs, colours and glass patterns to choose from; you are able to give your door the perfect finishing touch.

The ultimate finishing touch for your door... 12 outstanding styles of glazing Triple glazed Create a beautiful focal point Traditional to contemporary choices Allow light to flood into your home Easy to clean and maintain Sophisticated and seamless V Laminated glass for extra security