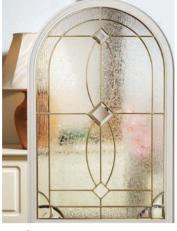

Edwardian

Palma

Kara Glass with Zinc or Brass Caming. Red/Blue/Green/Grey - Zinc only.

Savana

Eclat Arch gives the perfect balance of style and privacy for your home. A traditional design that is complemented by the decorative glass focal point.