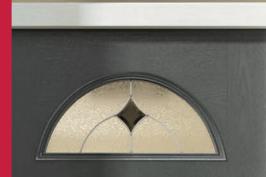

Edwardian

Palma

Kara Glass with Zinc or Brass Caming. Red/Blue/Green/Grey - Zinc only.

Savana

Eclat Arch gives the perfect balance of style and privacy for your home. A traditional design that is complemented by the decorative glass focal point.