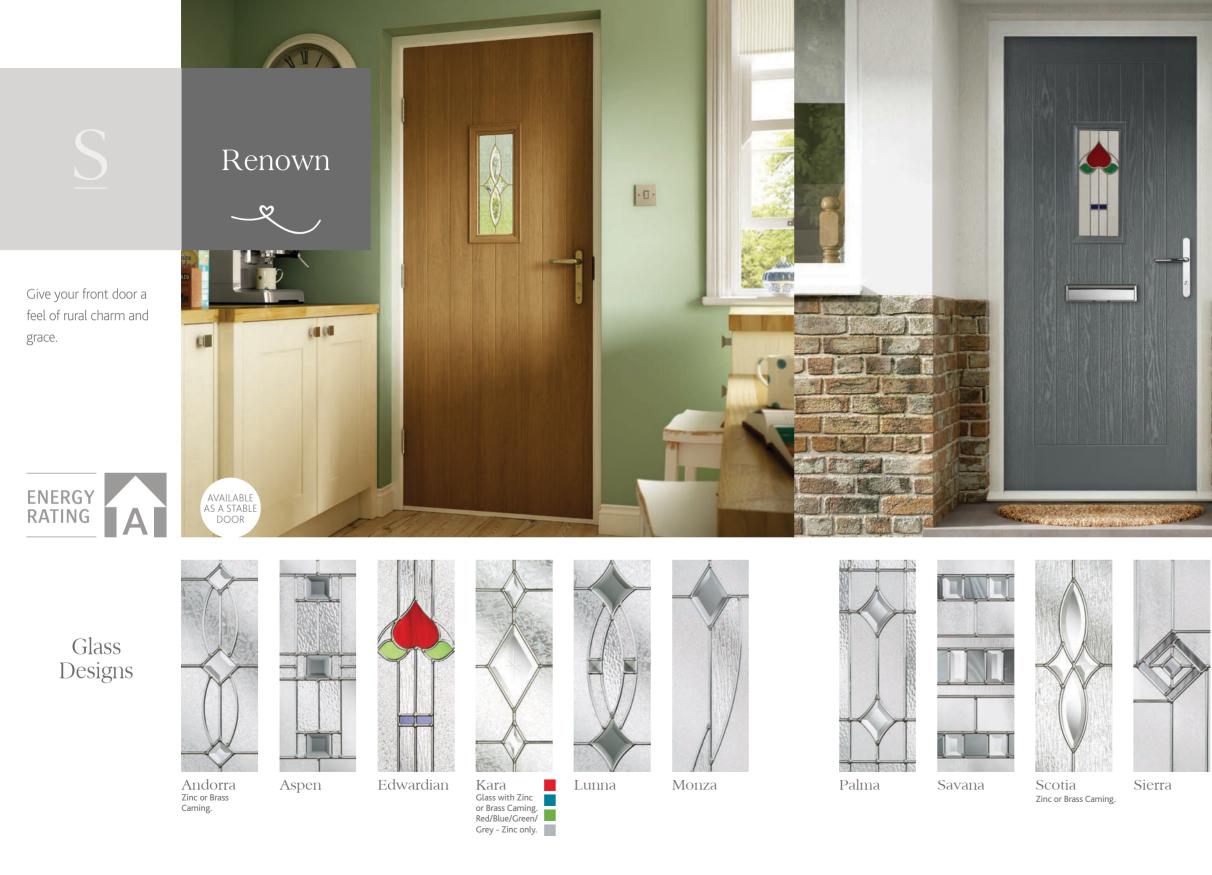

# Rustic Renown

New and

exclusive door

design

# S

Providing a vintage look without compromising on modern design features.

> Choose your door in the colour you love!

Turn to page 60 to see the complete Rustic Renown standard colour range.

Trieste

Valentia