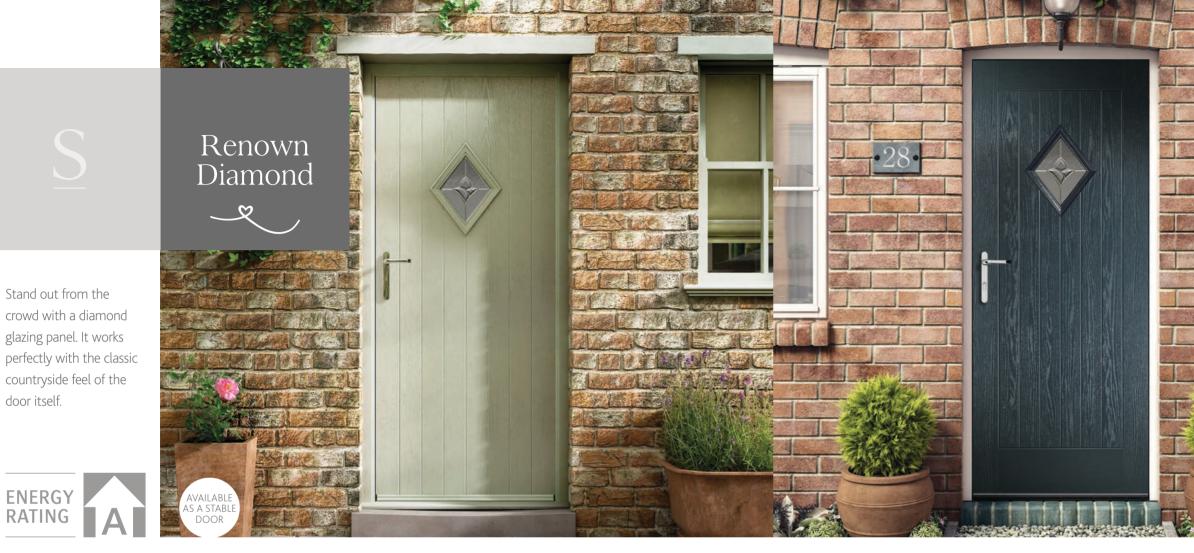

### Rustic Renown Diamond

R

New and exclusive door

design

# <u>S</u>

Rustic by name, rustic by nature. A beautiful design which blends with the diamond shaped glazing to give a sophisticated finished look.

Choose your door in the colour you love!

Turn to page 60 to see the complete Rustic Renown standard colour range.