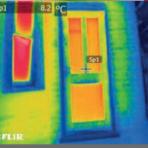

Tests prove a Distinction GRP Composite Door is -

Doors were tested at the University of Salford's Energy House. This represents a typical Salford 1919 terraced house and its construction represents 21% of the UK's current housing stock. The house has been reconstructed in a fully environmentally controllable chamber, in which climatic conditions can be maintained, varied, repeated and patterns monitored. For the test, the inside temperature of the Energy House was 25°C with an exterior temperature of 5°C.

More thermally efficient than a 48mm solid timber core composite door.