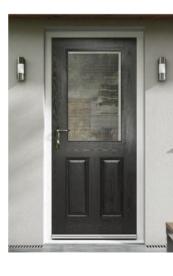

Edwardian

Palma

Kara Glass with Zinc or Brass Caming. Red/Blue/Green/Grey - Zinc only.

Savana

Eclat Arch gives the perfect balance of style and privacy for your home. A traditional design that is complemented by the decorative glass focal point.