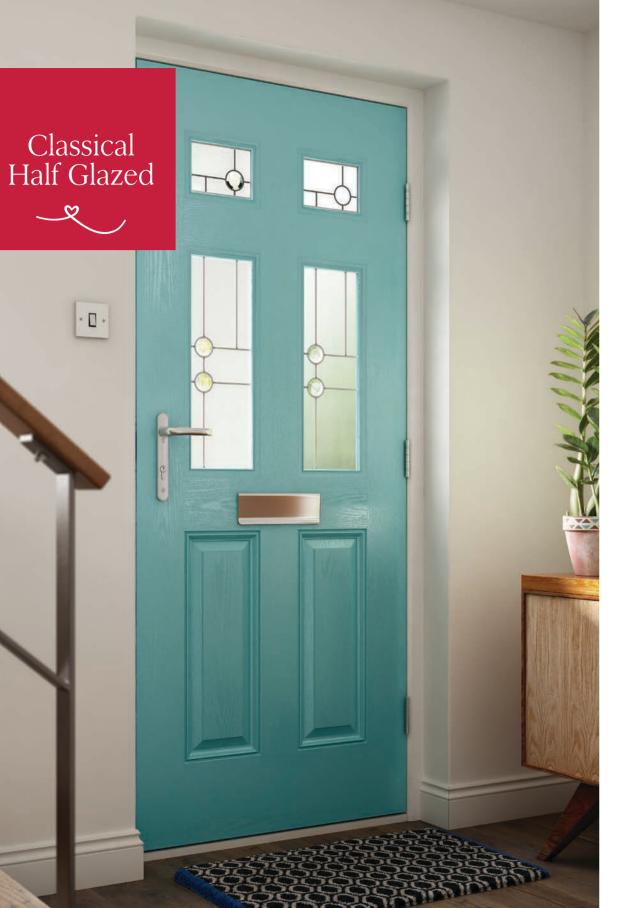

Trieste

Kara Glass with Zinc or Brass Caming. Red/Blue/Green/Grey - Zinc only.

Savana

Valentia

The Classical Half Glazed door is focussed on style and sophistication. A firm favourite with those with an eye for symmetry and a love of classic design.