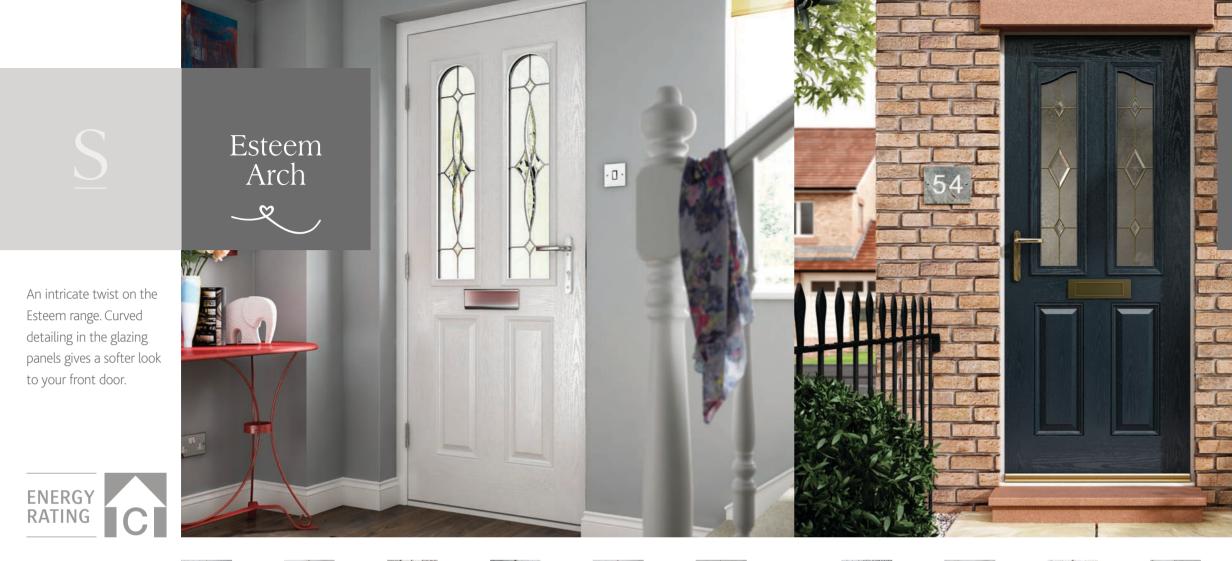

Monza

Scotia Zinc or Brass Caming

Valentia

Esteem is one of our most popular designs for very obvious reasons. The two glass panels are a stunning feature that will make you proud to come home.

Turn to page 60 to see the complete **nxt-gen** colour range.