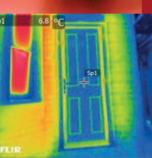

Tests prove a Distinction GRP Composite Door is -

Doors were tested at the University of Salford's Energy House. This represents a typical Salford 1919 terraced house and its construction represents 21% of the UK's current housing stock. The house has been reconstructed in a fully environmentally controllable chamber, in which climatic conditions can be maintained, varied, repeated and patterns monitored. For the test, the inside temperature of the Energy House was 25°C with an exterior temperature of 5°C.

More thermally efficient than a 48mm solid timber core composite door.