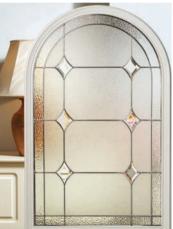

Edwardian

Palma

Kara Glass with Zinc or Brass Caming. Red/Blue/Green/Grey - Zinc only.

Savana

Eclat Arch gives the perfect balance of style and privacy for your home. A traditional design that is complemented by the decorative glass focal point.