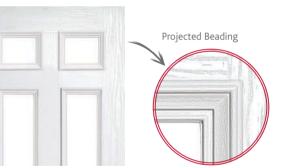

This can be seen very clearly in the latest addition to our range. It's called next-generation, and for very good reason. The range features our latest innovation where the flushfitted innerframe sits level with the moulding to give sleek lines and a finish which is unsurpassed.