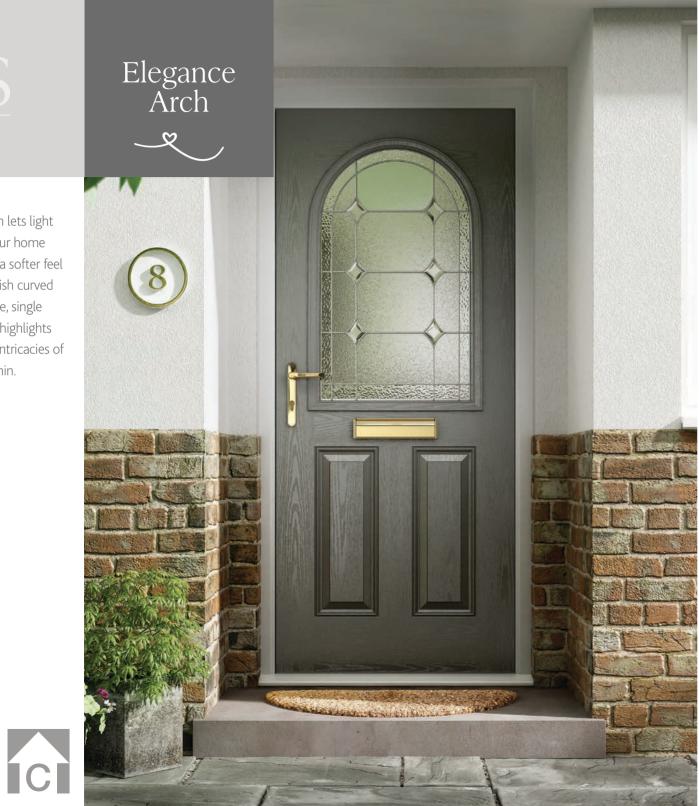

So Spectrum ...
Unparalleled security features
Exceptional durability
low maintenance
Excellent weather proofing
Superb sound insulation
Stunning aesthetics

Elegance Arch lets light flood into your home whilst giving a softer feel from the stylish curved design. A large, single glazed panel highlights the delicate intricacies of the glass within.