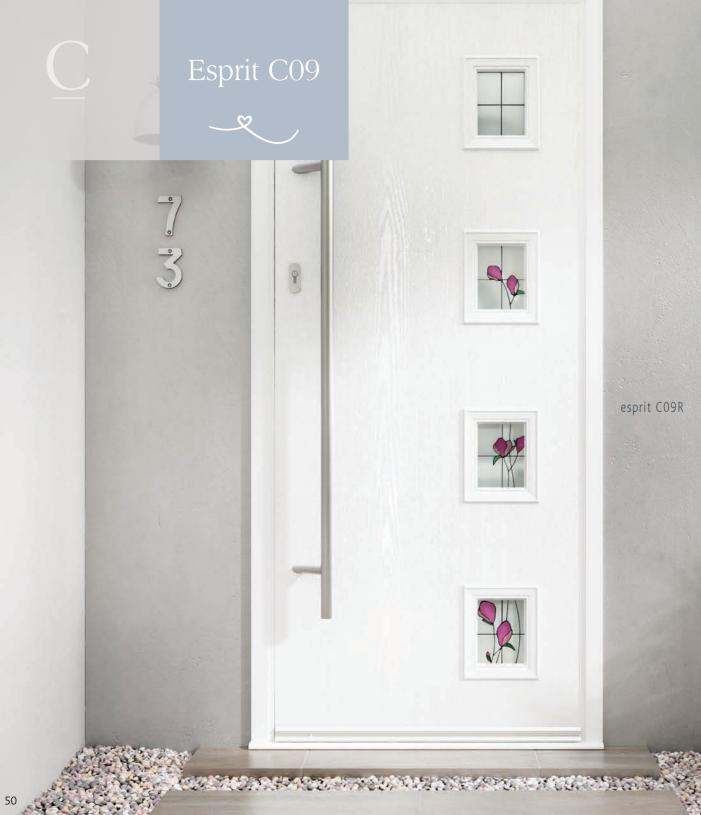

esprit C07R

glacier

breeze

Live life on the curve modern glazing designs which go with the flow!

**X** 

ENERGY RATING

esprit C09C

bloom

esprit CO9L

odessa

radiant

Beautiful flowing lines are the hallmark of these highly desirable designs.

esprit C17R

echo

cubic

Contemporary patterns perfectly compliment the Esprit C17.