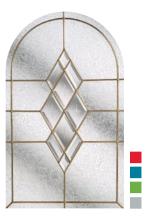

# <u>S</u>

Rustic by name, rustic by nature. A beautiful design which blends with the diamond shaped glazing to give a sophisticated finished look.

Choose your door in the colour you love!

Turn to page 60 to see the complete Rustic Renown standard colour range.