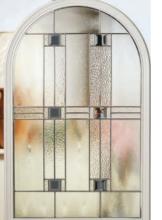

Trieste

Kara Glass with Zinc or Brass Caming. Red/Blue/Green/Grey - Zinc only.

Savana

Valentia

The Classical Half Glazed door is focussed on style and sophistication. A firm favourite with those with an eye for symmetry and a love of classic design.