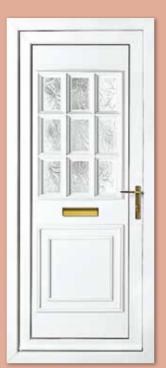

### Classic Collection

The Classic Collection features timeless styles available in Clear, Diamond Lead and Georgian Bar glass designs, all enhanced with decorative patterned or clear backing glass options.

06

Canterbury One Arched Georgian Bar Colour White Frame White

Sandringham One Georgian Bar Colour White Frame White

Canterbury One Arched Georgian Bar Colour White Frame White

Kensington Two Inverted Patterned