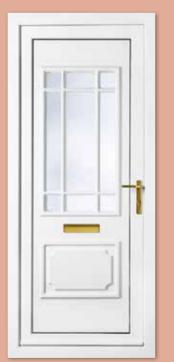

### Classic Collection

The Classic Collection features timeless styles available in Clear, Diamond Lead and Georgian Bar glass designs, all enhanced with decorative patterned or clear backing glass options.

06

Canterbury One Arched Georgian Bar Colour White Frame White

Sandringham One Georgian Bar Colour White Frame White

Canterbury One Arched Georgian Bar Colour White Frame White

Kensington Two Inverted Patterned