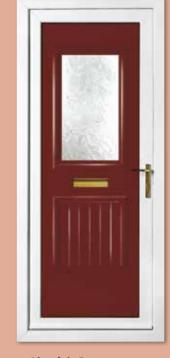

Colour Chartwell Green Frame White

Kensington Two Diamond Lead

Colour White
Frame White

Rockingham One Patterned

Colour White Frame White

Madrid Two Patterned Colour White Frame White

Balmoral One Patterned Colour Red Frame White