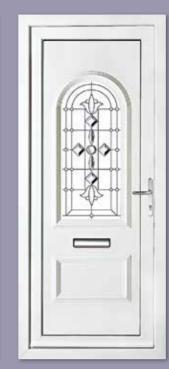

### Classic Collection

The Classic Collection features timeless styles available in Clear, Diamond Lead and Georgian Bar glass designs, all enhanced with decorative patterned or clear backing glass options.

06

Canterbury One Arched Georgian Bar Colour White Frame White

Sandringham One Georgian Bar Colour White Frame White

Canterbury One Arched Georgian Bar Colour White Frame White

Kensington Two Inverted Patterned