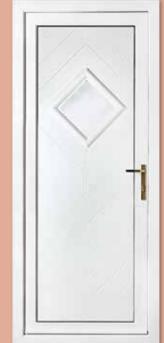

## **Bevel** *Collection*

The Bevel Collection features specially seamed and carefully cut bevels that are uniquely handcrafted onto clear and opaque glass. These panels provide privacy whilst maximising the natural light in your home.

Kensington Two Astral Diamonds

Colour White Frame White

Chatsworth One Bullion Colour Chartwell Green

Frame Chartwell Green

Balmoral One Astral Diamond Bevel

Colour White Frame White

Rockingham One Ceramic Diamond Star