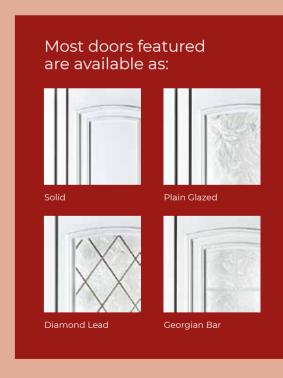

Choose your Door Panel Style

### Classic Collection

The Classic Collection features timeless styles available in Clear, Diamond Lead and Georgian Bar glass designs, all enhanced with decorative patterned or clear backing glass options.