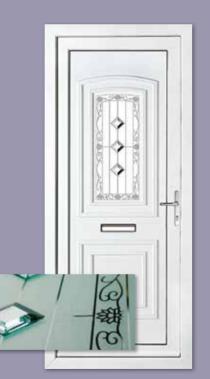

### Classic Collection

The Classic Collection features timeless styles available in Clear, Diamond Lead and Georgian Bar glass designs, all enhanced with decorative patterned or clear backing glass options.

Colour Chartwell Green Frame White

Kensington Two Diamond Lead

Colour White
Frame White

Rockingham One Patterned

Colour White Frame White

Madrid Two Patterned Colour White Frame White

Balmoral One Patterned Colour Red Frame White