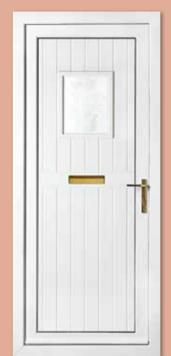

### Classic Collection

The Classic Collection features timeless styles available in Clear, Diamond Lead and Georgian Bar glass designs, all enhanced with decorative patterned or clear backing glass options.

06

Canterbury One Arched Georgian Bar Colour White Frame White

Sandringham One Georgian Bar Colour White Frame White

Canterbury One Arched Georgian Bar Colour White Frame White

Kensington Two Inverted Patterned