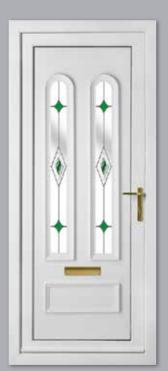

Kensington Two Astral Diamonds

Colour White Frame White

Chatsworth One Bullion Colour Chartwell Green

Frame Chartwell Green

Balmoral One Astral Diamond Bevel

Colour White Frame White

Rockingham One Ceramic Diamond Star

Colour White Frame White

Astral Fleur de Lys Glass Detail

**Balmoral One Ceramic Diamond Trio** 

Colour White Frame White

Balmoral One Classic Astral Fleur de Lys

Colour White Frame White

Madrid Two Astral Pisces

Colour White Frame White

Rockingham One Astral Virgo

Colour White Frame White

Balmoral One Astral Opal Colour Blue Frame White

Reims One Diamond Cluster Colour White

Frame White

**Diamond Cluster** Glass Detail