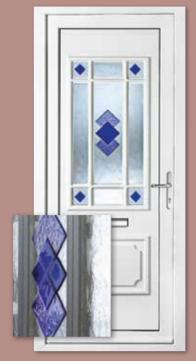

Seville One **Fused Blue Diamonds** Colour White

Seville One Fused Blue Flowers

Colour White

**Blenheim One Fused Lily** Colour White

Rome One **Fused Blue Diamonds** Colour Blue

Frame White