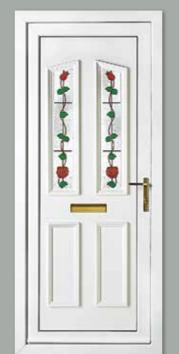

Althorpe One Inverted Patterned
Colour White

Frame White

Cambridge One Bow Fronted Colour White

Frame White

Alnwick One Patterned Colour Red Frame White

Chatsworth One Patterned Colour White Frame White

Hamburg One Patterned Colour White Frame White

Oxford One Patterned Colour Black Brown Frame White

Blenheim One Patterned Colour White Frame White

Seville One Patterned Colour White Frame White

Malaga Five Patterned Colour Anthracite Grey Frame Anthracite Grey