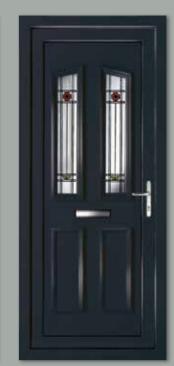

06

Canterbury One Arched Georgian Bar Colour White Frame White

Sandringham One Georgian Bar Colour White Frame White

Canterbury One Arched Georgian Bar Colour White Frame White

Kensington Two Inverted Patterned

Colour Chartwell Green Frame White

Kensington Two Diamond Lead

Colour White
Frame White

Rockingham One Patterned

Colour White Frame White

Madrid Two Patterned Colour White Frame White

Balmoral One Patterned Colour Red Frame White