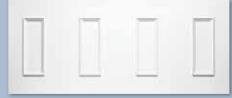

## Side Panels

# Conservatory Panels, Half Panels & Quarter Panels

To enhance the entrance to your home, we offer an array of matching panels in a range of colours to complement your choice of door.

PVC-U Door Collection

**Windsor Two Patterned** with Windsor One **Patterned Side Panel** 

Kensington One Patterned Side Panel

**Classic Patterned** Side Panel

**Canterbury One** Diamond Lead **Side Panel** 

**Madrid One** Patterned Side Panel

Sandringham One Patterned Side Panel

**Hanover Half** 

**Manor Half** 

Westminster Half

Abbey Half

**Manor Half Inverted** 