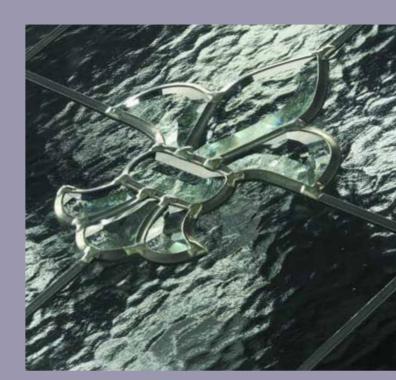

Balmoral One Red Campion Colour White Frame White

Malaga Five Resin Squirls Colour Red

Frame White

Resin Squirls Detail

Blenheim One Resin Fleur De Lys Colour White

Frame White

Seville One Corner Red Stars Colour White