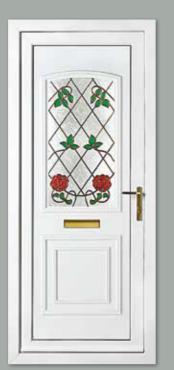

06

Canterbury One Arched Georgian Bar Colour White Frame White

Sandringham One Georgian Bar Colour White Frame White

Canterbury One Arched Georgian Bar Colour White Frame White

Kensington Two Inverted Patterned

Colour Chartwell Green Frame White

Kensington Two Diamond Lead

Colour White
Frame White

Rockingham One Patterned

Colour White Frame White

Madrid Two Patterned Colour White Frame White

Balmoral One Patterned Colour Red Frame White