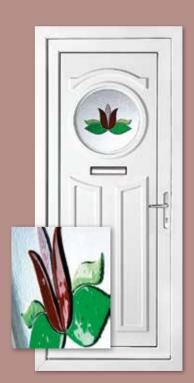

Balmoral One Classic Climbing Rose Colour White

Frame White

Richmond One Climbing Rose Colour White Frame White

Kensington Two Climbing Rose Colour White Frame White

Sandringham One Climbing Rose Colour White Frame White