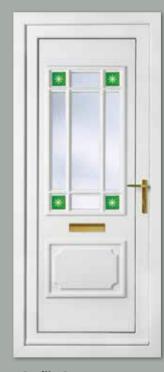

Seville One Corner Blue Stars Colour White

Seville One **Corner Green Stars** Colour White Frame White

Frame White