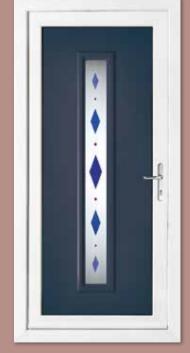

# Modern Collection

If you're looking for a contemporary style that makes a real statement, the Modern Collection, featuring high grade, stainless-steel trims, is the perfect choice for your home.

Modern 5034 Colour Black Brown Frame White

Modern 5013 Colour Chartwell Green Frame White

Modern 5051 Colour White Frame White

Modern 5101 Colour White Frame White

Modern 5034 **Colour** Anthracite Grey Frame Anthracite Grey

Modern 5082 Colour White