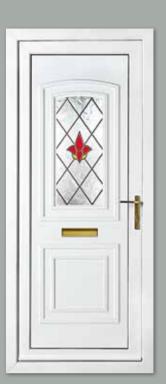

Colour Chartwell Green Frame White

Kensington Two Diamond Lead

Colour White
Frame White

Rockingham One Patterned

Colour White Frame White

Madrid Two Patterned Colour White Frame White

Balmoral One Patterned Colour Red Frame White

Balmoral One Classic Patterned Colour White Frame White

Windsor Two Patterned with Windsor One Patterned Side Panel

Colour Black Brown Frame Black Brown

Seville One Patterned Colour White Frame White

Richmond One Patterned Colour White Frame White