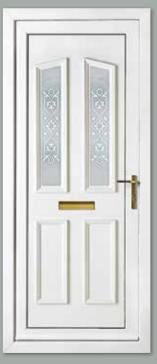

### Classic Collection

The Classic Collection features timeless styles available in Clear, Diamond Lead and Georgian Bar glass designs, all enhanced with decorative patterned or clear backing glass options.

Colour Chartwell Green Frame White

Kensington Two Diamond Lead

Colour White
Frame White

Rockingham One Patterned

Colour White Frame White

Madrid Two Patterned Colour White Frame White

Balmoral One Patterned Colour Red Frame White