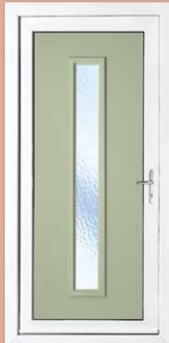

Choose your Door Panel Style

### Classic Collection

The Classic Collection features timeless styles available in Clear, Diamond Lead and Georgian Bar glass designs, all enhanced with decorative patterned or clear backing glass options.