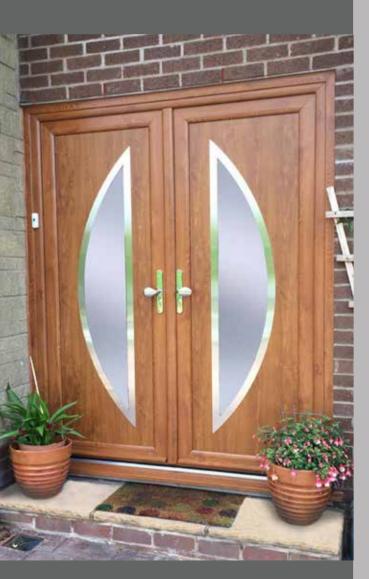

our Red Frame White



Chatsworth One Patterned Colour White Frame White



Hamburg One Patterned Colour White Frame White



Oxford One Patterned Colour Black Brown Frame White



Blenheim One Patterned Colour White Frame White



Seville One Patterned Colour White Frame White



Malaga Five Patterned Colour Anthracite Grey Frame Anthracite Grey



Rome One Patterned Colour Chartwell Green Frame White

**Backing** Glass *Options* 



Autumn



Cotswold



Stippolyte



Minster

Other backing glass options are available but may incur a surcharge, please ask for details.

PVC-U Door Collection

# Modern Collection

If you're looking for a contemporary style that makes a real statement, the Modern Collection, featuring high grade, stainless-steel trims, is the perfect choice for your home.





Modern 5034 Colour Black Brown Frame White



Modern 5013 Colour Chartwell Green Frame White



Modern 5051 Colour White Frame White



Modern 5101 Colour White Frame White



Modern 5034 **Colour** Anthracite Grey Frame Anthracite Grey



Modern 5082 Colour White



Modern 5123 Colour White



Modern 5131 Colour White



Modern 5171 Colour Oak



Modern 5141 Colour Red

PVC-U Door Collection

PVC-U Door Collection

# Heritage Collection

The Heritage Collection offers a selection of colourful film lead, resin and sandblasted opaque designs with a modern twist: they have been cleverly produced via specialist colour film or with a computer generated resin application.





Balmoral One Classic Climbing Rose Colour White

Frame White



Richmond One Climbing Rose Colour White Frame White