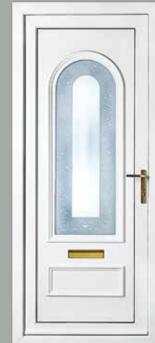

### Classic Collection

The Classic Collection features timeless styles available in Clear, Diamond Lead and Georgian Bar glass designs, all enhanced with decorative patterned or clear backing glass options.

06

Canterbury One Arched Georgian Bar Colour White Frame White

Sandringham One Georgian Bar Colour White Frame White

Canterbury One Arched Georgian Bar Colour White Frame White

Kensington Two Inverted Patterned