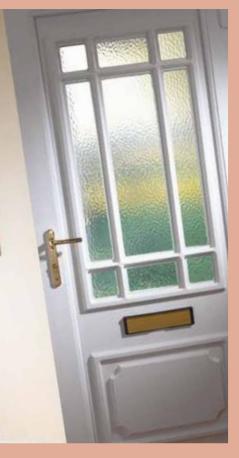

### Classic Collection

The Classic Collection features timeless styles available in Clear, Diamond Lead and Georgian Bar glass designs, all enhanced with decorative patterned or clear backing glass options.

06

Canterbury One Arched Georgian Bar Colour White Frame White

Sandringham One Georgian Bar Colour White Frame White

Canterbury One Arched Georgian Bar Colour White Frame White

Kensington Two Inverted Patterned