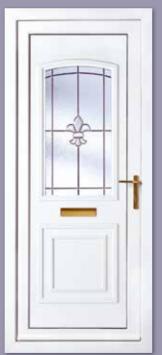

Balmoral One Red Campion Colour White Frame White

Malaga Five Resin Squirls Colour Red

Frame White

Resin Squirls Detail

Blenheim One Resin Fleur De Lys Colour White

Frame White

Seville One Corner Red Stars Colour White