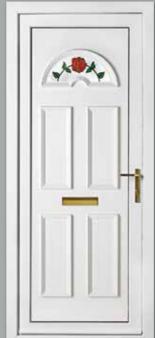

06

Canterbury One Arched Georgian Bar Colour White Frame White

Sandringham One Georgian Bar Colour White Frame White

Canterbury One Arched Georgian Bar Colour White Frame White

Kensington Two Inverted Patterned