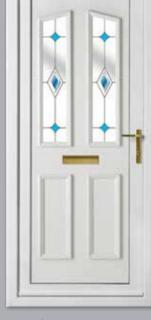

### Classic Collection

The Classic Collection features timeless styles available in Clear, Diamond Lead and Georgian Bar glass designs, all enhanced with decorative patterned or clear backing glass options.

Colour Chartwell Green Frame White

Kensington Two Diamond Lead

Colour White
Frame White

Rockingham One Patterned

Colour White Frame White

Madrid Two Patterned Colour White Frame White

Balmoral One Patterned Colour Red Frame White