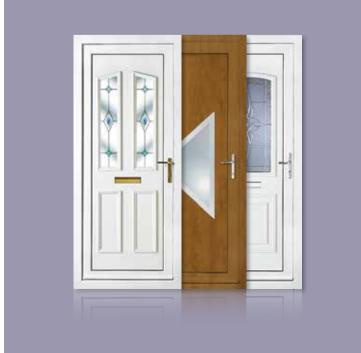

Choose your Door Panel Style

### Classic Collection

The Classic Collection features timeless styles available in Clear, Diamond Lead and Georgian Bar glass designs, all enhanced with decorative patterned or clear backing glass options.