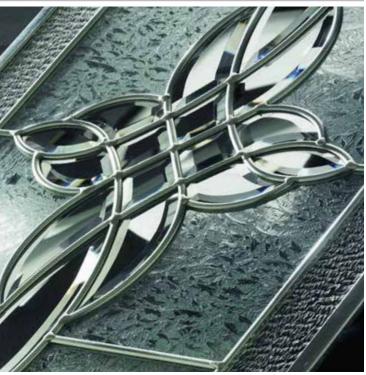

## **Bevel** *Collection*

The Bevel Collection features specially seamed and carefully cut bevels that are uniquely handcrafted onto clear and opaque glass. These panels provide privacy whilst maximising the natural light in your home.