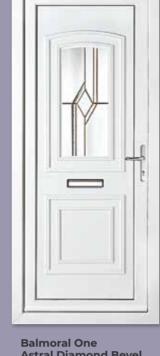

Kensington Two Astral Diamonds

Colour White Frame White

Chatsworth One Bullion Colour Chartwell Green

Frame Chartwell Green

Balmoral One Astral Diamond Bevel

Colour White Frame White

Rockingham One Ceramic Diamond Star