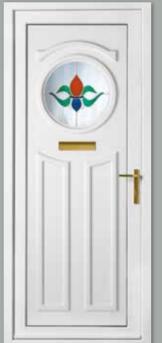

06

Canterbury One Arched Georgian Bar Colour White Frame White

Sandringham One Georgian Bar Colour White Frame White

Canterbury One Arched Georgian Bar Colour White Frame White

Kensington Two Inverted Patterned