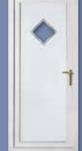

06

Canterbury One Arched Georgian Bar Colour White Frame White

Sandringham One Georgian Bar Colour White Frame White

Canterbury One Arched Georgian Bar Colour White Frame White

Kensington Two Inverted Patterned

Colour Chartwell Green Frame White

Kensington Two Diamond Lead

Colour White
Frame White

Rockingham One Patterned

Colour White Frame White

Madrid Two Patterned Colour White Frame White

Balmoral One Patterned Colour Red Frame White

Balmoral One Classic Patterned Colour White Frame White

Windsor Two Patterned with Windsor One Patterned Side Panel

Colour Black Brown Frame Black Brown

Seville One Patterned Colour White Frame White

Richmond One Patterned Colour White Frame White

Althorpe One Inverted Patterned
Colour White

Frame White

Cambridge One Bow Fronted Colour White

Frame White

Alnwick One Patterned Colour Red Frame White

Chatsworth One Patterned Colour White Frame White

Hamburg One Patterned Colour White Frame White

Oxford One Patterned Colour Black Brown Frame White

Blenheim One Patterned Colour White Frame White

Seville One Patterned Colour White Frame White

Malaga Five Patterned Colour Anthracite Grey Frame Anthracite Grey

Rome One Patterned Colour Chartwell Green Frame White

**Backing** Glass *Options* 

Autumn

Cotswold

Stippolyte

Minster

Other backing glass options are available but may incur a surcharge, please ask for details.