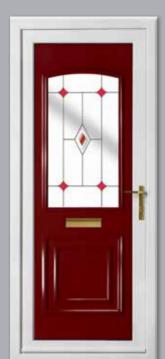

### Classic Collection

The Classic Collection features timeless styles available in Clear, Diamond Lead and Georgian Bar glass designs, all enhanced with decorative patterned or clear backing glass options.

06

Canterbury One Arched Georgian Bar Colour White Frame White

Sandringham One Georgian Bar Colour White Frame White

Canterbury One Arched Georgian Bar Colour White Frame White

Kensington Two Inverted Patterned