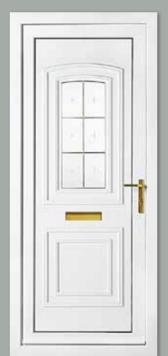

### Classic Collection

The Classic Collection features timeless styles available in Clear, Diamond Lead and Georgian Bar glass designs, all enhanced with decorative patterned or clear backing glass options.

06

Canterbury One Arched Georgian Bar Colour White Frame White

Sandringham One Georgian Bar Colour White Frame White

Canterbury One Arched Georgian Bar Colour White Frame White

Kensington Two Inverted Patterned