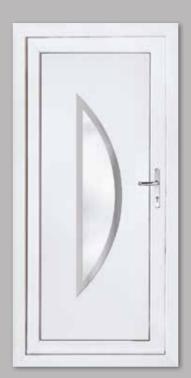

### Classic Collection

The Classic Collection features timeless styles available in Clear, Diamond Lead and Georgian Bar glass designs, all enhanced with decorative patterned or clear backing glass options.

06

Canterbury One Arched Georgian Bar Colour White Frame White

Sandringham One Georgian Bar Colour White Frame White

Canterbury One Arched Georgian Bar Colour White Frame White

Kensington Two Inverted Patterned