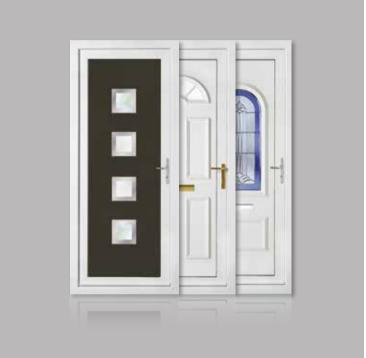

Choose your Door Panel Style

### Classic Collection

The Classic Collection features timeless styles available in Clear, Diamond Lead and Georgian Bar glass designs, all enhanced with decorative patterned or clear backing glass options.