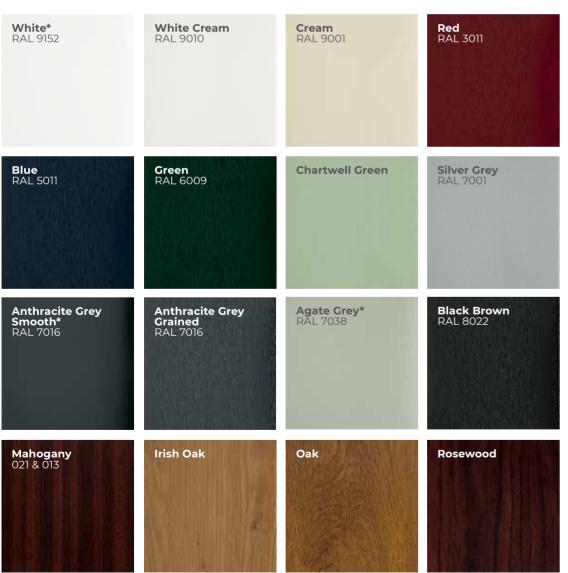

### Make it Personal

Our PVC-U doors are available in a range of Colourgrain and Woodgrain options. From modern Chartwell Green and Anthracite Grey to the ever popular Oak and Rosewood, we can help you find the perfect colour to suit your home.

we offer a selection of quality door furniture, including door knockers and letterplates,

\*White 9152, Anthracite Grey Smooth and Agate Grey 7038 only available in Modern Collection and Flat Panels.