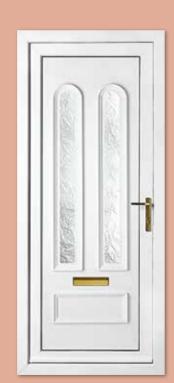

06

Canterbury One Arched Georgian Bar Colour White Frame White

Sandringham One Georgian Bar Colour White Frame White

Canterbury One Arched Georgian Bar Colour White Frame White

Kensington Two Inverted Patterned

Colour Chartwell Green Frame White

Kensington Two Diamond Lead

Colour White
Frame White

Rockingham One Patterned

Colour White Frame White

Madrid Two Patterned Colour White Frame White

Balmoral One Patterned Colour Red Frame White