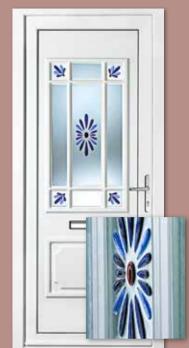

Colour Chartwell Green Frame White

Kensington Two Diamond Lead

Colour White
Frame White

Rockingham One Patterned

Colour White Frame White

Madrid Two Patterned Colour White Frame White

Balmoral One Patterned Colour Red Frame White