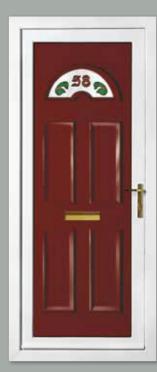

Sandringham One House Number Colour Red

Frame White

Seville One Corner Blue Stars Colour White Frame White

Kensington Two Sandblasted Edwardian Border Colour White

Frame White

Rome One Sandblasted Diamond Colour Anthracite Grey Frame Anthracite Grey