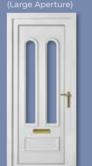

06

Canterbury One Arched Georgian Bar Colour White Frame White

Sandringham One Georgian Bar Colour White Frame White

Canterbury One Arched Georgian Bar Colour White Frame White

Kensington Two Inverted Patterned

Colour Chartwell Green Frame White

Kensington Two Diamond Lead

Colour White
Frame White

Rockingham One Patterned

Colour White Frame White

Madrid Two Patterned Colour White Frame White

Balmoral One Patterned Colour Red Frame White

Balmoral One Classic Patterned Colour White Frame White

Windsor Two Patterned with Windsor One Patterned Side Panel

Colour Black Brown Frame Black Brown

Seville One Patterned Colour White Frame White

Richmond One Patterned Colour White Frame White

Althorpe One Inverted Patterned
Colour White

Frame White

Cambridge One Bow Fronted Colour White

Frame White

Alnwick One Patterned Colour Red Frame White

Chatsworth One Patterned Colour White Frame White

Hamburg One Patterned Colour White Frame White

Oxford One Patterned Colour Black Brown Frame White

Blenheim One Patterned Colour White Frame White

Seville One Patterned Colour White Frame White

Malaga Five Patterned Colour Anthracite Grey Frame Anthracite Grey

Rome One Patterned Colour Chartwell Green Frame White

**Backing** Glass *Options* 

Autumn

Cotswold

Stippolyte

Minster

Other backing glass options are available but may incur a surcharge, please ask for details.