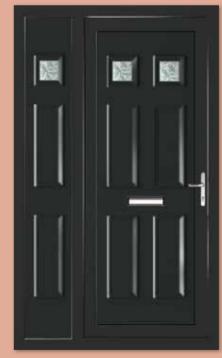

# Modern Collection

If you're looking for a contemporary style that makes a real statement, the Modern Collection, featuring high grade, stainless-steel trims, is the perfect choice for your home.

Modern 5034 Colour Black Brown Frame White

Modern 5013 Colour Chartwell Green Frame White

Modern 5051 Colour White Frame White

Modern 5101 Colour White Frame White

Modern 5034 **Colour** Anthracite Grey Frame Anthracite Grey

Modern 5082 Colour White