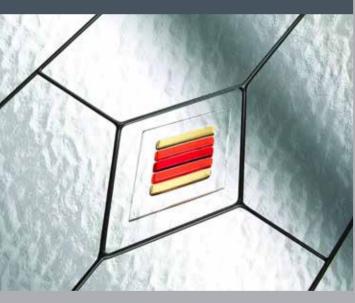

### Classic Collection

The Classic Collection features timeless styles available in Clear, Diamond Lead and Georgian Bar glass designs, all enhanced with decorative patterned or clear backing glass options.

06

Canterbury One Arched Georgian Bar Colour White Frame White

Sandringham One Georgian Bar Colour White Frame White

Canterbury One Arched Georgian Bar Colour White Frame White

Kensington Two Inverted Patterned

Colour Chartwell Green Frame White

Kensington Two Diamond Lead

Colour White
Frame White

Rockingham One Patterned

Colour White Frame White

Madrid Two Patterned Colour White Frame White

Balmoral One Patterned Colour Red Frame White