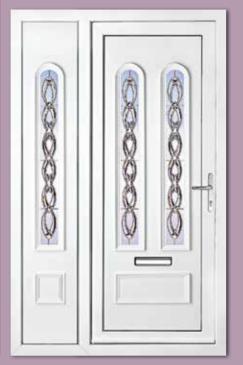

06

Canterbury One Arched Georgian Bar Colour White Frame White

Sandringham One Georgian Bar Colour White Frame White

Canterbury One Arched Georgian Bar Colour White Frame White

Kensington Two Inverted Patterned

Colour Chartwell Green Frame White

Kensington Two Diamond Lead

Colour White
Frame White

Rockingham One Patterned

Colour White Frame White

Madrid Two Patterned Colour White Frame White

Balmoral One Patterned Colour Red Frame White