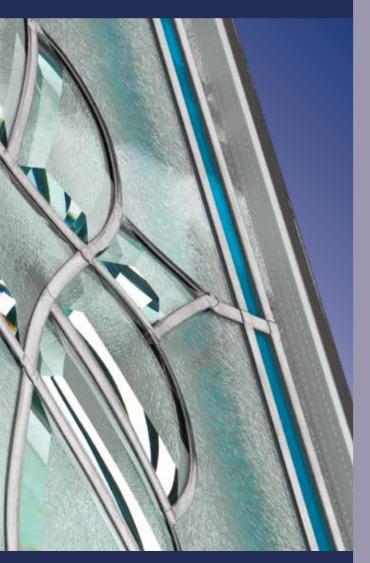

## **Bevel** *Collection*

The Bevel Collection features specially seamed and carefully cut bevels that are uniquely handcrafted onto clear and opaque glass. These panels provide privacy whilst maximising the natural light in your home.