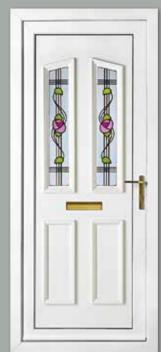

06

Canterbury One Arched Georgian Bar Colour White Frame White

Sandringham One Georgian Bar Colour White Frame White

Canterbury One Arched Georgian Bar Colour White Frame White

Kensington Two Inverted Patterned

Colour Chartwell Green Frame White

Kensington Two Diamond Lead

Colour White
Frame White

Rockingham One Patterned

Colour White Frame White

Madrid Two Patterned Colour White Frame White

Balmoral One Patterned Colour Red Frame White