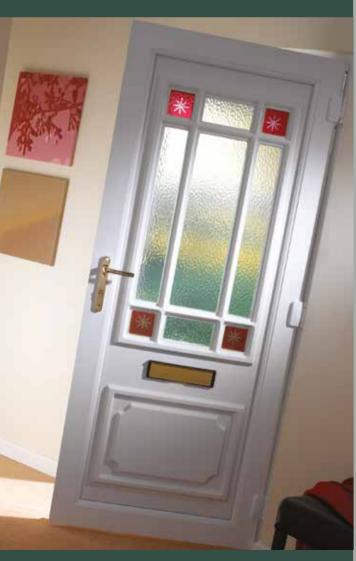

### Classic Collection

The Classic Collection features timeless styles available in Clear, Diamond Lead and Georgian Bar glass designs, all enhanced with decorative patterned or clear backing glass options.