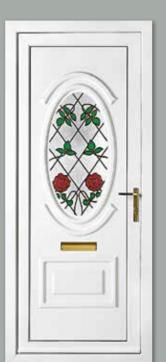

Balmoral One Classic Climbing Rose Colour White

Frame White

Richmond One Climbing Rose Colour White Frame White

Kensington Two Climbing Rose Colour White Frame White

Sandringham One Climbing Rose Colour White Frame White