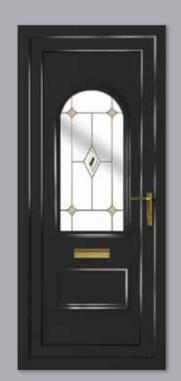

### Classic Collection

The Classic Collection features timeless styles available in Clear, Diamond Lead and Georgian Bar glass designs, all enhanced with decorative patterned or clear backing glass options.

06

Canterbury One Arched Georgian Bar Colour White Frame White

Sandringham One Georgian Bar Colour White Frame White

Canterbury One Arched Georgian Bar Colour White Frame White

Kensington Two Inverted Patterned