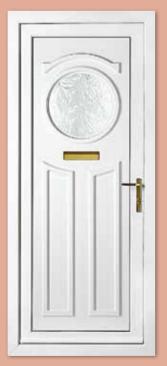

### Classic Collection

The Classic Collection features timeless styles available in Clear, Diamond Lead and Georgian Bar glass designs, all enhanced with decorative patterned or clear backing glass options.

Colour Chartwell Green Frame White

Kensington Two Diamond Lead

Colour White
Frame White

Rockingham One Patterned

Colour White Frame White

Madrid Two Patterned Colour White Frame White

Balmoral One Patterned Colour Red Frame White