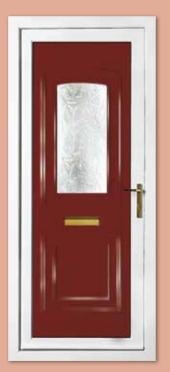

Colour Chartwell Green Frame White

Kensington Two Diamond Lead

Colour White
Frame White

Rockingham One Patterned

Colour White Frame White

Madrid Two Patterned Colour White Frame White

Balmoral One Patterned Colour Red Frame White

Balmoral One Classic Patterned Colour White Frame White

Windsor Two Patterned with Windsor One Patterned Side Panel

Colour Black Brown Frame Black Brown

Seville One Patterned Colour White Frame White

Richmond One Patterned Colour White Frame White