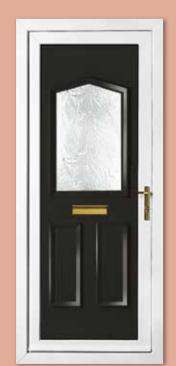

### Classic Collection

The Classic Collection features timeless styles available in Clear, Diamond Lead and Georgian Bar glass designs, all enhanced with decorative patterned or clear backing glass options.

06

Canterbury One Arched Georgian Bar Colour White Frame White

Sandringham One Georgian Bar Colour White Frame White

Canterbury One Arched Georgian Bar Colour White Frame White

Kensington Two Inverted Patterned