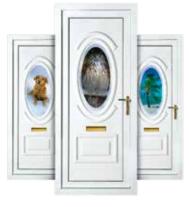

Choose your Door Panel Style

### Classic Collection

The Classic Collection features timeless styles available in Clear, Diamond Lead and Georgian Bar glass designs, all enhanced with decorative patterned or clear backing glass options.