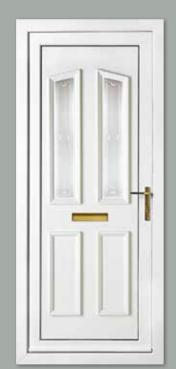

### Classic Collection

The Classic Collection features timeless styles available in Clear, Diamond Lead and Georgian Bar glass designs, all enhanced with decorative patterned or clear backing glass options.