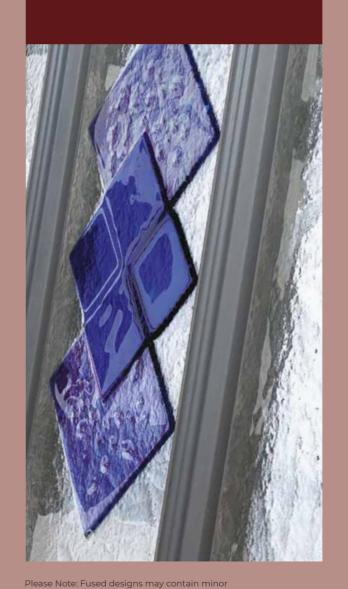

### **Fused** Collection

The Fused Collection is a beautiful selection of unique, vivid and contemporary styles, carefully handmade by fusing together different coloured and unusually textured glass.

imperfections as part of the creation process which contribute to the unique nature of the design. With this glass collection no backing glass option is required.

Seville One **Fused Blue Diamonds** Colour White

Seville One Fused Blue Flowers

Colour White

**Blenheim One Fused Lily** Colour White

Rome One **Fused Blue Diamonds** Colour Blue

Frame White