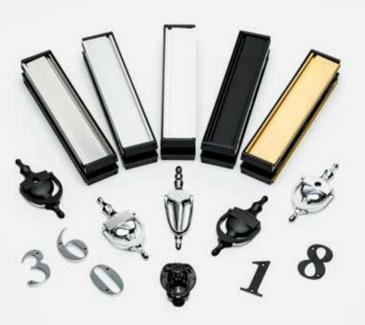

we offer a selection of quality door furniture, including door knockers and letterplates,

\*White 9152, Anthracite Grey Smooth and Agate Grey 7038 only available in Modern Collection and Flat Panels.