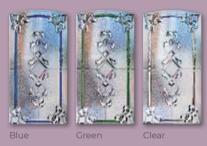

Rome One Patterned Colour Chartwell Green Frame White

**Backing** Glass *Options* 

Autumn

Cotswold

Stippolyte

Minster

Other backing glass options are available but may incur a surcharge, please ask for details.