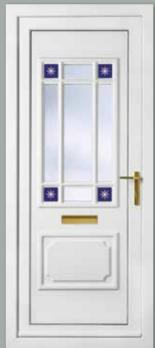

Colour Chartwell Green Frame White

Kensington Two Diamond Lead

Colour White
Frame White

Rockingham One Patterned

Colour White Frame White

Madrid Two Patterned Colour White Frame White

Balmoral One Patterned Colour Red Frame White