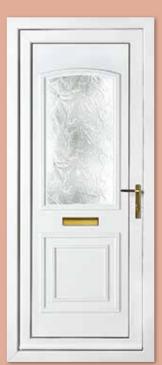

06

Canterbury One Arched Georgian Bar Colour White Frame White

Sandringham One Georgian Bar Colour White Frame White

Canterbury One Arched Georgian Bar Colour White Frame White

Kensington Two Inverted Patterned