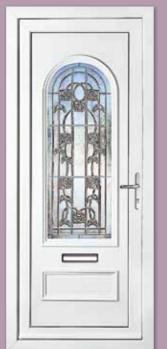

### Classic Collection

The Classic Collection features timeless styles available in Clear, Diamond Lead and Georgian Bar glass designs, all enhanced with decorative patterned or clear backing glass options.

06

Canterbury One Arched Georgian Bar Colour White Frame White

Sandringham One Georgian Bar Colour White Frame White

Canterbury One Arched Georgian Bar Colour White Frame White

Kensington Two Inverted Patterned