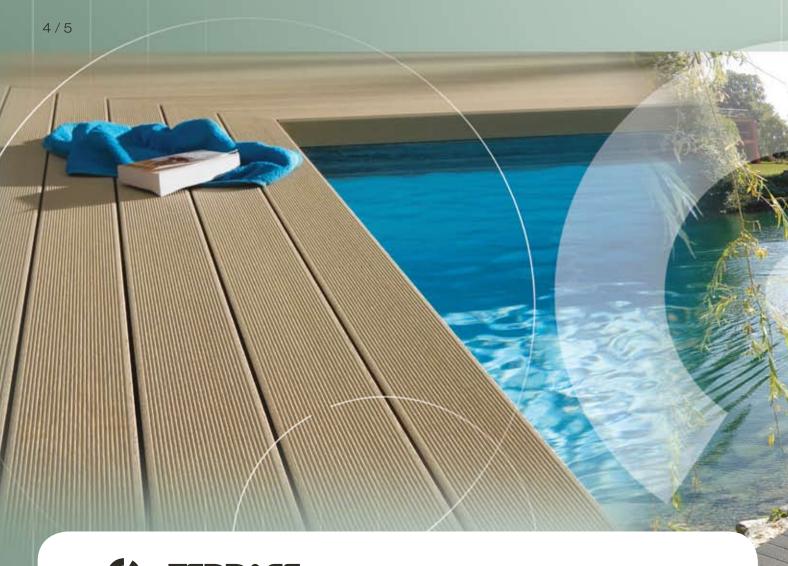

## YOUR COMFORT IS ASSURED

Twinson® gives you all the benefits of wood while enjoying the unique properties of PVC. By combining wood and PVC in a single new base material, ()-Terrace meets all the comfort demands you make of your patio planks. Water resistant and robust, low maintenance and attractive: ()-Terrace has everything!

Twinson® combines the warm feel of wood and the durability of PVC. Thanks to the natural appearance, (-)-Terrace planks blend in perfectly with your garden. With Twinson®'s water resistance, your patio is guaranteed to stay like new, since (-)-Terrace is splinter and split free.