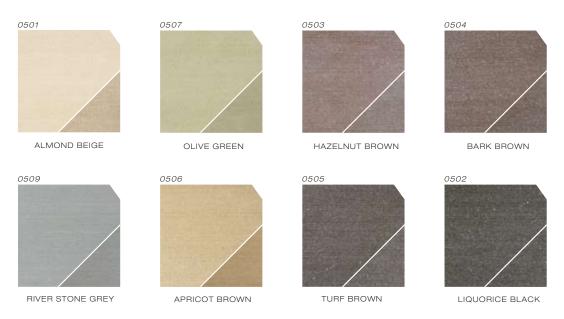

The colour samples are reproductions and can deviate from the originals. The large inset shows the natural colour which the 🕢-Terrace planks will change to over time. Twinson® is a semi natural product and therefore subject to variants in colour and character. Once the product is installed outside, the colour will start to stabilise. Planks should be mixed prior to installation to gain a natural effect. Brushed finishes and unbrushed finishes will ultimately become the same colour.