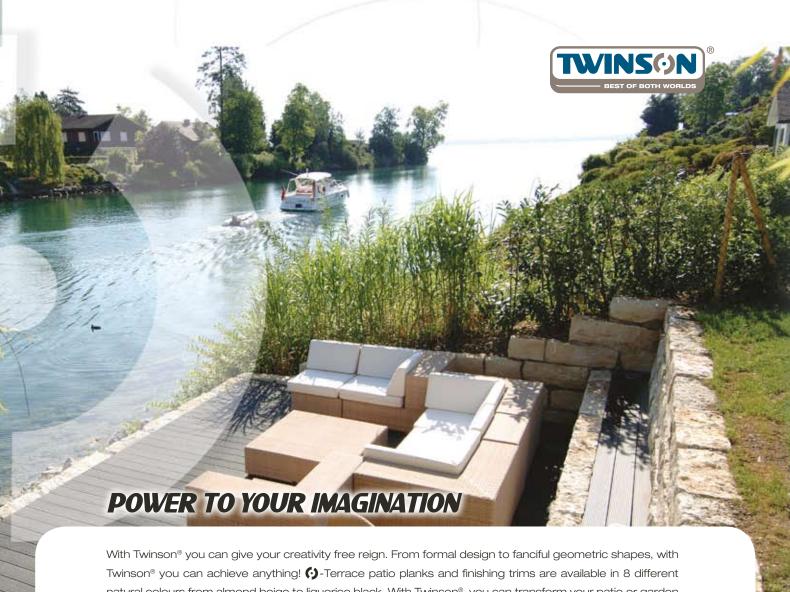

Look at the (3)-Terrace installation movie and look for yourself how easy it is to install.

Both tools can be downloaded free of charge from www.twinson.net.

natural colours from almond beige to liquorice black. With Twinson®, you can transform your patio or garden into a stylishly finished environment that you can enjoy for years to come.