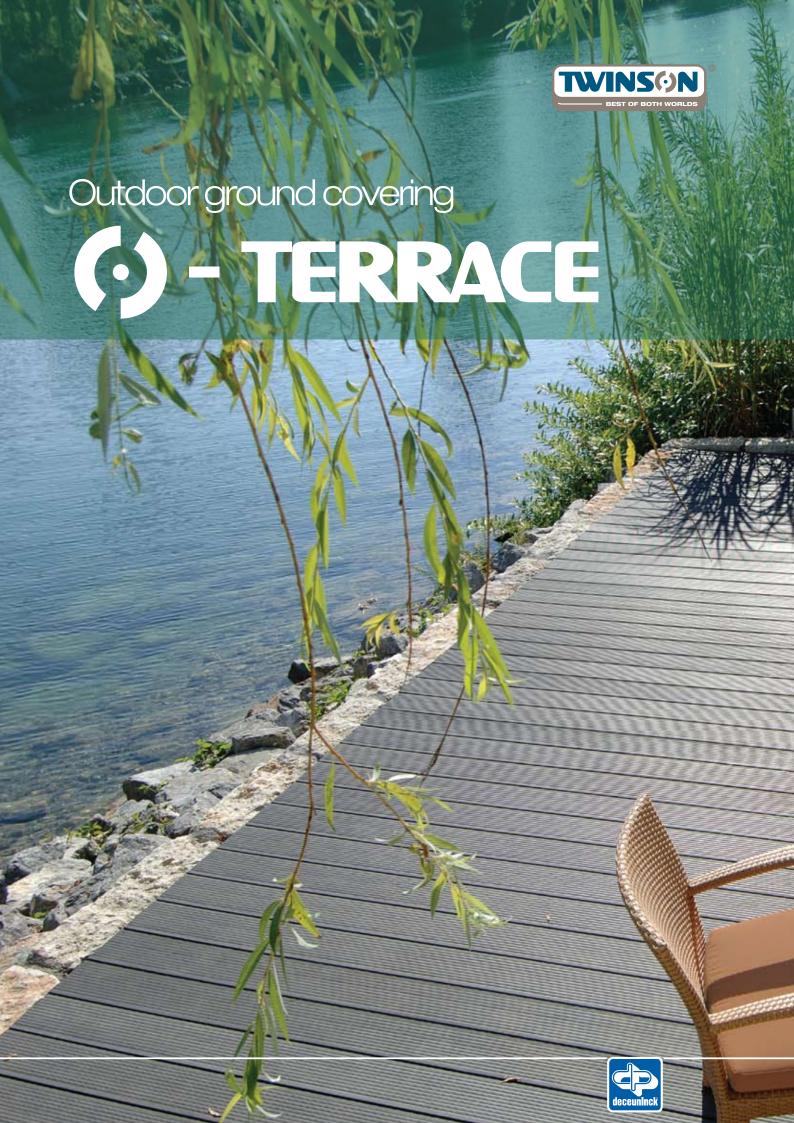

## TWINSON® BEST OF BOTH WORLDS

Welcome to the world of Twinson®, where nature and technology go hand in hand. Twinson® is made of wood and PVC. By combining the advantages of both materials in a single new base material, Twinson® gives you the best of both worlds - the natural appearance and warm feel of wood as well as the low-maintenance and durability of PVC. Twinson® is 100% recyclable - as well as being an environmentally friendly alternative to tropical hardwood. While tropical hardwood is only available in the threatened rain forests, Twinson® contains PEFC pine, which grows quickly in forests that are continually being replanted. The extraordinary qualities of Twinson® (3)-Terrace are guaranteed by the German VHI quality label.



**TWNSON®** combines all the advantages of wo