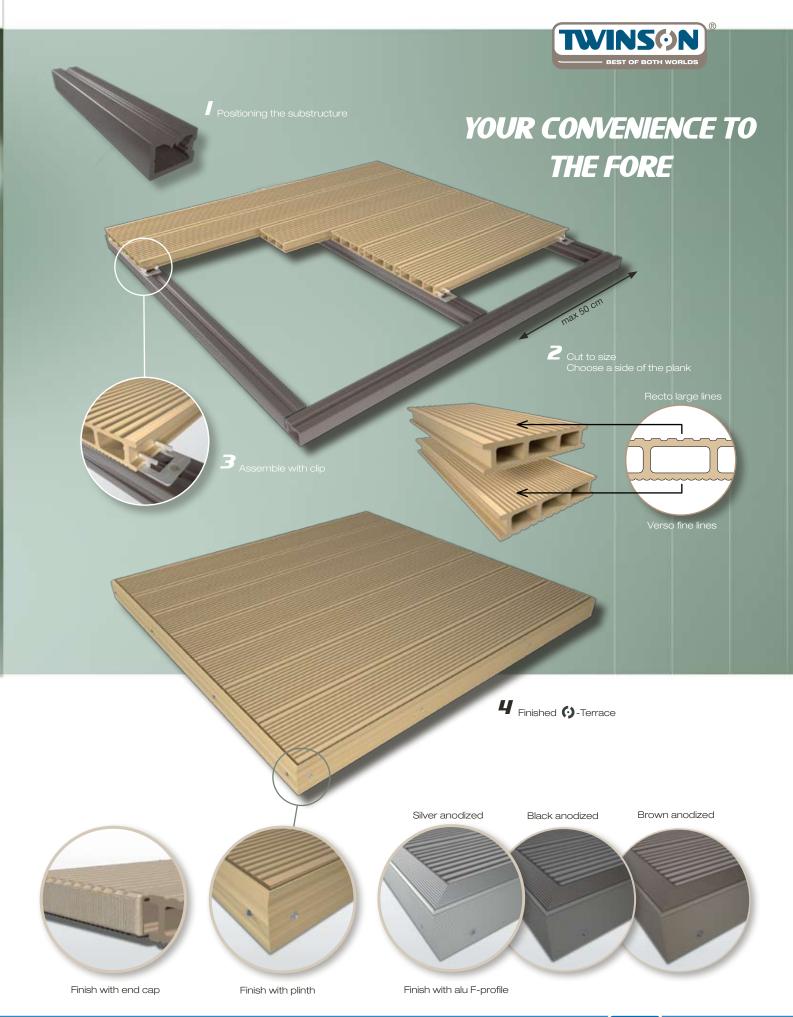

## YOUR COMFORT IS ASSURED

Twinson® gives you all the benefits of wood while enjoying the unique properties of PVC. By combining wood and PVC in a single new base material, ()-Terrace meets all the comfort demands you make of your patio planks. Water resistant and robust, low maintenance and attractive: ()-Terrace has everything!

Twinson® combines the warm feel of wood and the durability of PVC. Thanks to the natural appearance, (-)-Terrace planks blend in perfectly with your garden. With Twinson®'s water resistance, your patio is guaranteed to stay like new, since (-)-Terrace is splinter and split free.